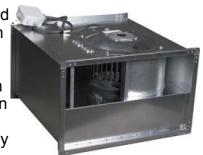

#### Description

RK is a range of straight flow in-line centrifugal duct fans designed for rectangular ducts. They are compact, high capacity fans which operate quietly and can be fitted in any position.RK fans have forward curved impellers and are designed to cope with high pressure and long duct. The fans have a rigid housing made from galvanised steel. They are moisture proof and approved for use in outdoor environments. The motors are maintenance free and protected from overheating by thermo contacts. The impellers only require occasional cleaning. This cleaning is made easy with the RKṛsquo;s swing out design. All fans are supplied fully wired and ready to fit in a sealed installation unit. The fans are not intended for transporting grinding dust, soot or similar. RK fans come innbsp;8 sizes, which gives a total of 24 different capacities.