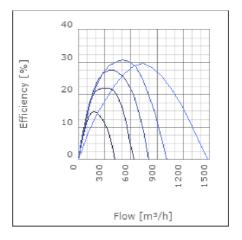

trolled | 45      | °C    |
| Sound pressure level at 3 m                               | 54.5    | dB(A) |
| Length                                                    | 502     | mm    |
| Width                                                     | 443     | mm    |
| Height                                                    | 264     | mm    |
| Weight                                                    | 13      | kg    |
| Enclosure class, motor                                    | 44      | IP    |
| Insulation class, motor                                   | F       |       |
| Duct connection                                           | 400x200 |       |
|                                                           | mm      |       |

www.ostberg.com Page 1/4



## Diagrams













www.ostberg.com Page 2/4



### Sound





|             | Tot | 63 | 125 | 250 | 500 | 1k | 2k | 4k | 8k |
|-------------|-----|----|-----|-----|-----|----|----|----|----|
| Inlet       | -   | -  | -   | -   | -   | -  | -  | -  | -  |
| Outlet      | -   | -  | -   | -   | -   | -  | -  | -  | -  |
| Surrounding | -   | -  | -   | -   | -   | -  | -  | -  | -  |
| Surrounding | -   | -  | -   | -   | -   | -  | -  | -  | -  |
| 120         |     |    |     |     |     |    |    |    |    |
| 80          |     |    |     |     |     |    |    |    |    |
|             |     |    |     |     |     |    |    |    |    |

#### **Parameter**

Distance: 3.000

Propagation type: Hemi-spherical

Equivalent absorption 20.00

area:

www.ostberg.com Page 3/4



#### **Dimensions**



# Wiring di