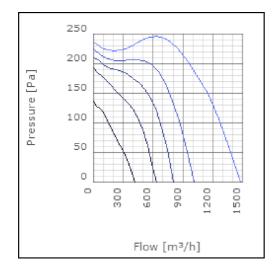

ure level at 3 m                               | 54.5    | dB(A) |
| Length                                                    | 502     | mm    |
| Width                                                     | 443     | mm    |
| Height                                                    | 264     | mm    |
| Weight                                                    | 13      | kg    |
| Enclosure class, motor                                    | 44      | IP    |
| Insulation class, motor                                   | F       |       |
| Duct connection                                           | 400x200 |       |
|                                                           | mm      |       |

www.ostberg.com Page 1/4



## Diagrams













www.ostberg.com Page 2/4



### Sound





|             | Tot | 63 | 125 | 250 | 500 | 1k | 2k | 4k | 8k |
|-------------|-----|----|-----|-----|-----|----|----|----|----|
| Inlet       | -   | -  | -   | -   | -   | -  | -  | -  | -  |
| Outlet      | -   | -  | -   | -   | -   | -  | -  | -  | -  |
| Surrounding | -   | -  | -   | -   | -   | -  | -  | -  | -  |
| Surrounding | -   | -  | -   | -   | -   | -  | -  | -  | -  |
| 120         |     |    |     |     |     |    |    |    |    |
| 80          |     |    |     |     |     |    |    |    |    |
|             |     |    |     |     |     |    |    |    |    |

#### **Parameter**

Distance: 3.000

Propagation type: Hemi-spherical

Equivalent absorption 20.00

area:

www.ostberg.com Page 3/4



#### **Dimensions**



# Wiring diagram



- M = Fan Motor
- M1) = Fan Moto