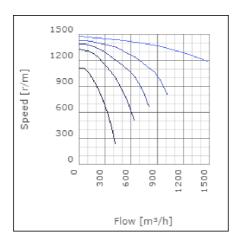

ed-controlled | 45      | °C    |
| Sound pressure level at 3 m                               | 54.5    | dB(A) |
| Length                                                    | 502     | mm    |
| Width                                                     | 443     | mm    |
| Height                                                    | 264     | mm    |
| Weight                                                    | 13      | kg    |
| Enclosure class, motor                                    | 44      | IP    |
| Insulation class, motor                                   | F       |       |
| Duct connection                                           | 400x200 |       |
|                                                           | mm      |       |

www.ostberg.com Page 1/4



## Diagrams













www.ostberg.com Page 2/4



### Sound





|             | Tot | 63 | 125 | 250 | 500 | 1k | 2k | 4k | 8k |
|-------------|-----|----|-----|-----|-----|----|----|----|----|
| Inlet       | -   | -  | -   | -   | -   | -  | -  | -  | -  |
| Outlet      | -   | -  | -   | -   | -   | -  | -  | -  | -  |
| Surrounding | -   | -  | -   | -   | -   | -  | -  | -  | -  |
| Surrounding | -   | -  | -   | -   | -   | -  | -  | -  | -  |
| 120         |     |    |     |     |     |    |    |    |    |
| 80          |     |    |     |     |     |    |    |    |    |
|             |     |    |     |     |     |    |    |    |    |

#### **Parameter**

Distance: 3.000

Propagation type: Hemi-spherical

Equivalent absorption 20.00

area:

www.ostberg.com Page 3/4



#### **Dimensions**



# Wir