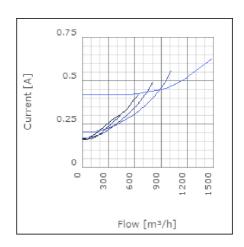

peed-controlled | 45      | °C    |
| Sound pressure level at 3 m                               | 54.5    | dB(A) |
| Length                                                    | 502     | mm    |
| Width                                                     | 443     | mm    |
| Height                                                    | 264     | mm    |
| Weight                                                    | 13      | kg    |
| Enclosure class, motor                                    | 44      | IP    |
| Insulation class, motor                                   | F       |       |
| Duct connection                                           | 400x200 |       |
|                                                           | mm      |       |

www.ostberg.com Page 1/4



## Diagrams













www.ostberg.com Page 2/4



### Sound





|             | Tot | 63 | 125 | 250 | 500 | 1k | 2k | 4k | 8k |
|-------------|-----|----|-----|-----|-----|----|----|----|----|
| Inlet       | -   | -  | -   | -   | -   | -  | -  | -  | -  |
| Outlet      | -   | -  | -   | -   | -   | -  | -  | -  | -  |
| Surrounding | -   | -  | -   | -   | -   | -  | -  | -  | -  |
| Surrounding | -   | -  | -   | -   | -   | -  | -  | -  | -  |
| 120         |     |    |     |     |     |    |    |    |    |
| 80          |     |    |     |     |     |    |    |    |    |
|             |     |    |     |     |     |    |    |    |    |

#### **Parameter**

Distance: 3.000

Propagation type: Hemi-spherical

Equivalent absorption 20.00

area:

www.ostberg.com Page 3/4



#### **Dimensions**



# W