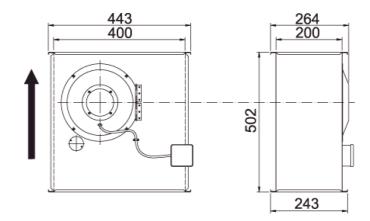

#### Technical data

| Parameter                                                 | Value   | Unit  |
|-----------------------------------------------------------|---------|-------|
| Voltage                                                   | 400     | V     |
| Phase                                                     | 3       | ~     |
| Frequency                                                 | 50      | Hz    |
| Power                                                     | 0.38    | kW    |
| Current                                                   | 0.65    | Α     |
| R.p.m.                                                    | 1185    | r/m   |
| Max. temperature of transported air                       | 45      | °C    |
| Max. temperature of transported air when speed-controlled | 45      | °C    |
| Sound pressure level at 3 m                               | 54.5    | dB(A) |
| Length                                                    | 502     | mm    |
| Width                                                     | 443     | mm    |
| Height                                                    | 264     | mm    |
| Weight                                                    | 13      | kg    |
| Enclosure class, motor                                    | 44      | IP    |
| Insulation class, motor                                   | F       |       |
| Duct connection                                           | 400x200 |       |
|                                                           | mm      |       |

#### **Dimensions**