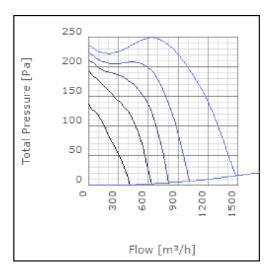

e level at 3 m                               | 54.5    | dB(A) |
| Length                                                    | 502     | mm    |
| Width                                                     | 443     | mm    |
| Height                                                    | 264     | mm    |
| Weight                                                    | 13      | kg    |
| Enclosure class, motor                                    | 44      | IP    |
| Insulation class, motor                                   | F       |       |
| Duct connection                                           | 400x200 |       |
|                                                           | mm      |       |

www.ostberg.com Page 1/4



## Diagrams













www.ostberg.com Page 2/4



### Sound





|             | Tot | 63 | 125 | 250 | 500 | 1k | 2k | 4k | 8k |
|-------------|-----|----|-----|-----|-----|----|----|----|----|
| Inlet       | -   | -  | -   | -   | -   | -  | -  | -  | -  |
| Outlet      | -   | -  | -   | -   | -   | -  | -  | -  | -  |
| Surrounding | -   | -  | -   | -   | -   | -  | -  | -  | -  |
| Surrounding | -   | -  | -   | -   | -   | -  | -  | -  | -  |
| 120         |     |    |     |     |     |    |    |    |    |
| 80          |     |    |     |     |     |    |    |    |    |
|             |     |    |     |     |     |    |    |    |    |

#### **Parameter**

Distance: 3.000

Propagation type: Hemi-spherical

Equivalent absorption 20.00

area:

www.ostberg.com Page 3/4



#### **Dimensions**



# Wiring diagram



- M = Fan Motor
- M1) = Fan Motor