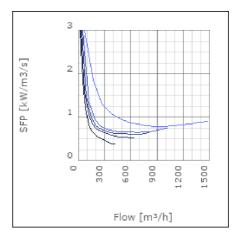

-controlled | 45      | °C    |
| Sound pressure level at 3 m                               | 54.5    | dB(A) |
| Length                                                    | 502     | mm    |
| Width                                                     | 443     | mm    |
| Height                                                    | 264     | mm    |
| Weight                                                    | 13      | kg    |
| Enclosure class, motor                                    | 44      | IP    |
| Insulation class, motor                                   | F       |       |
| Duct connection                                           | 400x200 |       |
|                                                           | mm      |       |

www.ostberg.com Page 1/4



## Diagrams













www.ostberg.com Page 2/4



### Sound





|             | Tot | 63 | 125 | 250 | 500 | 1k | 2k | 4k | 8k |
|-------------|-----|----|-----|-----|-----|----|----|----|----|
| Inlet       | -   | -  | -   | -   | -   | -  | -  | -  | -  |
| Outlet      | -   | -  | -   | -   | -   | -  | -  | -  | -  |
| Surrounding | -   | -  | -   | -   | -   | -  | -  | -  | -  |
| Surrounding | -   | -  | -   | -   | -   | -  | -  | -  | -  |
| 120         |     |    |     |     |     |    |    |    |    |
| 80          |     |    |     |     |     |    |    |    |    |
|             |     |    |     |     |     |    |    |    |    |

#### **Parameter**

Distance: 3.000

Propagation type: Hemi-spherical

Equivalent absorption 20.00

area:

www.ostberg.com Page 3/4



#### **Dimensions**



# Wirin