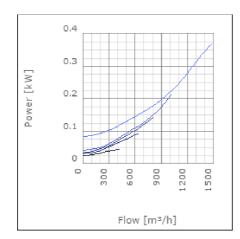

ontrolled | 45      | °C    |
| Sound pressure level at 3 m                               | 54.5    | dB(A) |
| Length                                                    | 502     | mm    |
| Width                                                     | 443     | mm    |
| Height                                                    | 264     | mm    |
| Weight                                                    | 13      | kg    |
| Enclosure class, motor                                    | 44      | IP    |
| Insulation class, motor                                   | F       |       |
| Duct connection                                           | 400x200 |       |
|                                                           | mm      |       |

www.ostberg.com Page 1/4



## Diagrams













www.ostberg.com Page 2/4



### Sound





|             | Tot | 63 | 125 | 250 | 500 | 1k | 2k | 4k | 8k |
|-------------|-----|----|-----|-----|-----|----|----|----|----|
| Inlet       | -   | -  | -   | -   | -   | -  | -  | -  | -  |
| Outlet      | -   | -  | -   | -   | -   | -  | -  | -  | -  |
| Surrounding | -   | -  | -   | -   | -   | -  | -  | -  | -  |
| Surrounding | -   | -  | -   | -   | -   | -  | -  | -  | -  |
| 120         |     |    |     |     |     |    |    |    |    |
| 80          |     |    |     |     |     |    |    |    |    |
|             |     |    |     |     |     |    |    |    |    |

#### **Parameter**

Distance: 3.000

Propagation type: Hemi-spherical

Equivalent absorption 20.00

area:

www.ostberg.com Page 3/4



#### **Dimensions**



# Wiring