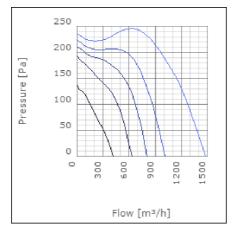

speed-controlled | 45      | °C    |
| Sound pressure level at 3 m                               | 54.5    | dB(A) |
| Length                                                    | 502     | mm    |
| Width                                                     | 443     | mm    |
| Height                                                    | 264     | mm    |
| Weight                                                    | 13      | kg    |
| Enclosure class, motor                                    | 44      | IP    |
| Insulation class, motor                                   | F       |       |
| Duct connection                                           | 400x200 |       |
|                                                           | mm      |       |

www.ostberg.com Page 1/4



## Diagrams













www.ostberg.com Page 2/4



### Sound





|             | Tot | 63 | 125 | 250 | 500 | 1k | 2k | 4k | 8k |
|-------------|-----|----|-----|-----|-----|----|----|----|----|
| Inlet       | -   | -  | -   | -   | -   | -  | -  | -  | -  |
| Outlet      | -   | -  | -   | -   | -   | -  | -  | -  | -  |
| Surrounding | -   | -  | -   | -   | -   | -  | -  | -  | -  |
| Surrounding | -   | -  | -   | -   | -   | -  | -  | -  | -  |
| 120         |     |    |     |     |     |    |    |    |    |
| 80          |     |    |     |     |     |    |    |    |    |
|             |     |    |     |     |     |    |    |    |    |

#### **Parameter**

Distance: 3.000

Propagation type: Hemi-spherical

Equivalent absorption 20.00

area:

www.ostberg.com Page 3/4



#### **Dimensions**



#