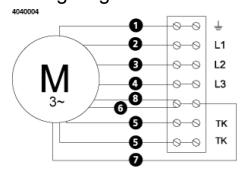

# Wiring diagram

- M = Fan Motor
- M1) = Fan Motor
- (M2) = Fan Moto
- M3 = Rotor Motor
- A Yellow/Green
- ~
- Š ...
- 0-1
- 4 = Brown
- 5 = White (TW)
- 6 = Orange 7 = Grey
- 3 = Red
- 9 = Green
- 10= Violet